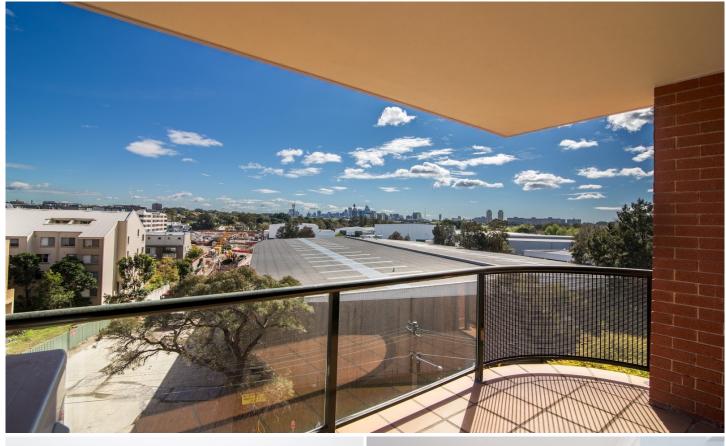

## Stunning top floor apartment with city views

Perfectly positioned in the acclaimed Sydney Park Village, this renovated two bedroom apartment offers flowing interiors and relaxed resort style living. Perched high on the top floor with an ideal north-west aspect and stunning city views, the property is further enhanced by the stylish modern finishes and great entertainers' layout.

Large open plan lounge & dining area Renovated gas kitchen w stainless steel appliances Light-filled balcony w stunning city skyline views Master bedroom w walk-in robe & chic ensuite Spacious second bedroom w large built-in robes Stylish bathroom w tub & separate laundry w dryer Air conditioning in living & ceiling fans in bedrooms New carpet & paint throughout & security screens