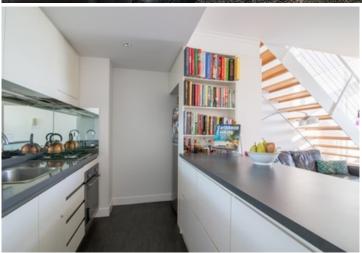

Light filled open plan lounge & dining w high ceilings Galley style gas kitchen w stainless steel appliances Loft style double bedroom w large built-in robes Sunny covered balcony perfect for entertaining Stylish bathroom & separate laundry w dryer Air conditioning & generous storage space t/out Security complex w intercom access & outdoor pool