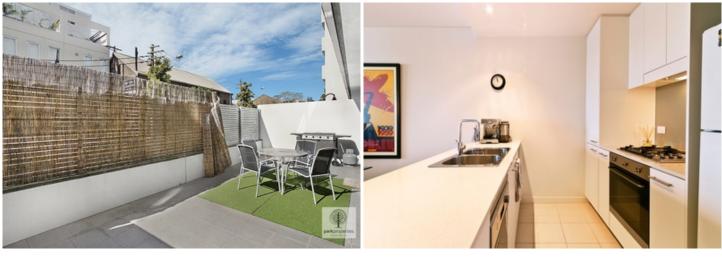

Generous light-filled open plan lounge & dining area Oversized alfresco courtyard perfect for entertaining Gourmet gas kitchen w stone benches & SMEG appliances Double bedroom w built-in robes & direct courtyard access Stylish bathroom w separate laundry & clothes dryer Air conditioning, ceiling fans & generous storage space Secure building w undercover car space