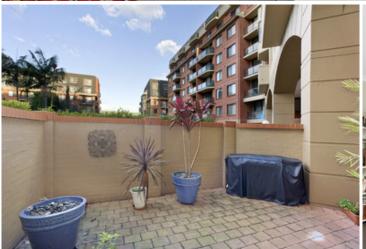

Generous open plan lounge & dining area
Designer gas kitchen w stainless steel appliances
Sunlit entertainers courtyard w private outlook
Spacious bedroom w walk-in wardrobe
Stylish bathroom w tub & internal laundry w dryer
Secure car space & ample visitor parking