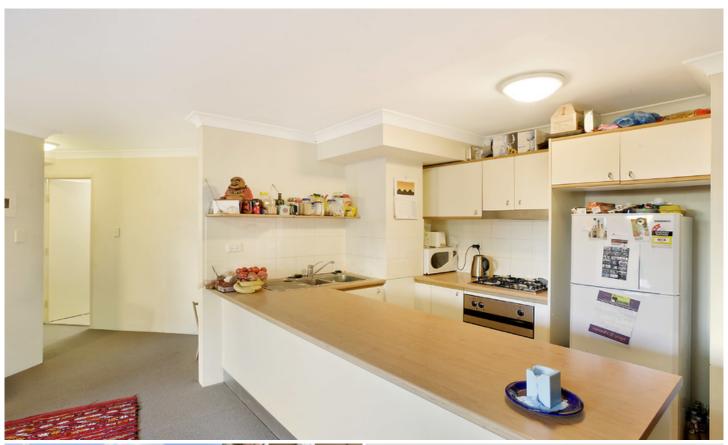

Generous open plan lounge & dining area
Designer gas kitchen w stainless steel appliances
Sunlit entertainers courtyard w private outlook
Spacious bedroom w walk-in wardrobe
Stylish bathroom w tub & internal laundry w dryer
Secure car space & ample visitor parking