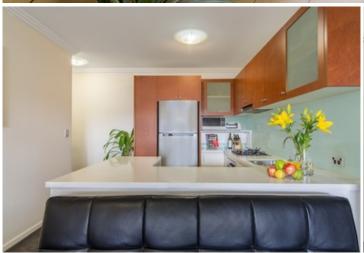

Generous open plan lounge & dining area
Designer gas kitchen w stainless steel appliances
Spacious bedroom w built-in robes & balcony access
Sun drenched full length entertainer's balcony
Stylish bathroom w tub & internal laundry w dryer
Separate study area perfect for home office
Air conditioning & generous storage space
Security car space & ample visitor parking