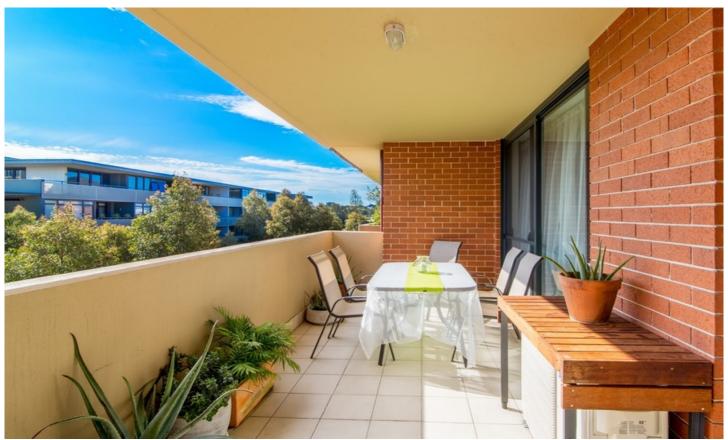

## **HOLDING FEE TAKEN**

Light filled throughout, this west facing one bedroom apartment with study is perfectly positioned in the highly desirable Sydney Park Village. Boasting a generous free flowing floorplan with stylish modern finishes, this property features a great entertainer's layout with full length balcony and quiet leafy outlook.

Generous open plan lounge & dining area
Designer gas kitchen w stainless steel appliances
Spacious bedroom w built-in robes & balcony access
Sun drenched full length entertainer's balcony
Stylish bathroom w tub & internal laundry w dryer
Separate study area perfect for home office
Air conditioning & generous storage space
Security car space & ample visitor parking