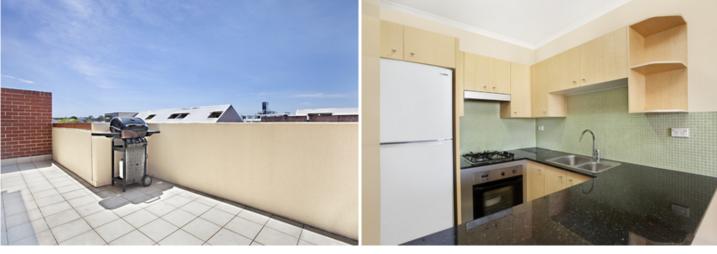

Generous open plan lounge & dining area Gourmet gas kitchen w stainless steel appliances Entertainers balcony w city skyline views Large bedroom w built-in robes & balcony access Stylish bathroom w tub & internal laundry w dryer Separate study area perfect for home office Secure car space & ample visitor parking