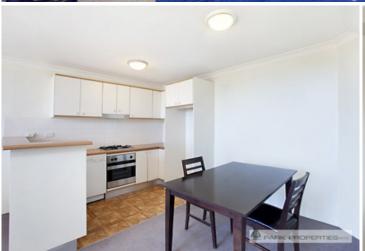

Light filled open plan lounge & dining area Modern gas kitchen w stainless steel appliances Well-appointed bedroom w built-in wardrobes Bathroom w tub & internal laundry w dryer Sunny entertaining balcony w leafy outlook Secure car space & ample visitor parking