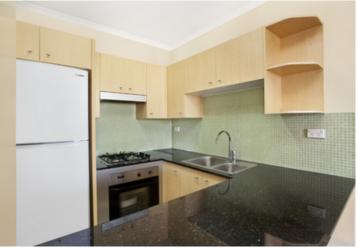

Generous open plan lounge & dining area Gourmet gas kitchen w stainless steel appliances Entertainers balcony w city skyline views Large bedroom w built-in robes & balcony access Stylish bathroom w tub & internal laundry w dryer Separate study area perfect for home office Secure car space & ample visitor parking