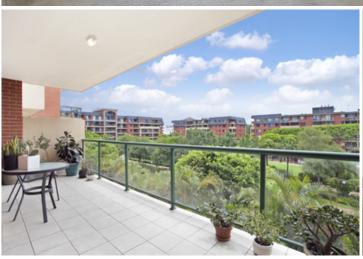

Large open plan lounge & dining area
Designer gas kitchen w stainless steel appliances
Oversized sun-filled terrace perfect for entertaining
Main bed w walk-in robe, ensuite & terrace access
Spacious second bedroom w built-in robes
Stylish bathroom w tub & separate laundry w dryer
Security car space & ample visitor parking