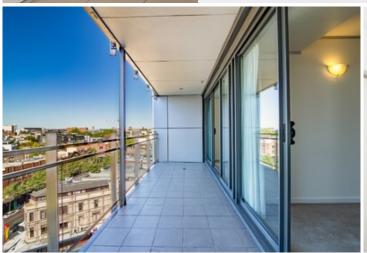

## Spectacular designer apartment with harbour views

Situated in the desirable Monument building offering sweeping district views of the CBD, this newly painted one bedroom plus study apartment is the perfect opportunity to secure an apartment in this tightly held complex.

Expansive open plan living & dining area
Gourmet kitchen w stainless steel appliances
Light filled entertainers balcony w harbour views
Spacious bedroom w large built-in robes
Designer bathroom & separate laundry w dryer
Separate study area perfect for home office
Air conditioning, concierge & video intercom access
Heated lap pool, tranquil water gardens & health club
Secure undercover car space & ample visitor parking