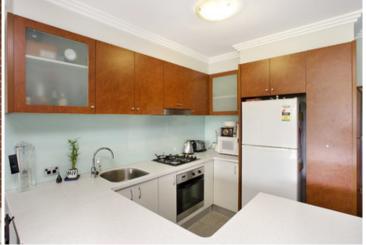

Generous open plan lounge & dining area
Gourmet gas kitchen w stainless steel appliances
Spacious bedroom w built-in robes & balcony access
Separate study area perfect for home office
Stylish bathroom w tub & internal laundry w dryer
Sun drenched entertainers' balcony w complex views
Secure car space and additional storage box