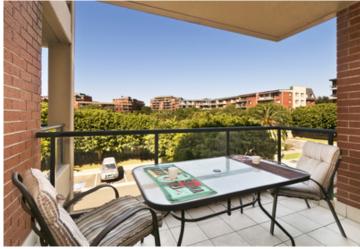

Generous open plan lounge & dining area
Gourmet gas kitchen w stainless steel appliances
Spacious bedroom w built-in robes & balcony access
Separate study area perfect for home office
Stylish bathroom w tub & internal laundry w dryer
Sun drenched entertainers' balcony w complex views
Secure car space and additional storage box