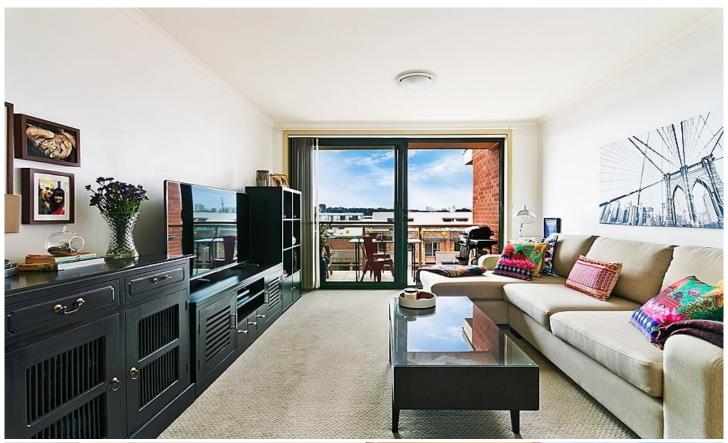

## Top floor north facing apartment

Featuring sprawling city views, this top floor north facing one bedroom, one bathroom apartment is located within the acclaimed Sydney Park Village complex.

Light filled open plan lounge & dining
Designer gas kitchen w stainless steel appliances
Well-appointed bedroom w built-in robes
Stylish bathroom w tub & internal laundry w dryer
North facing entertainers balcony w city views
Generous storage & ample visitor parking

Placed just steps from the hip Erskineville Village, the eat streets of King and Crown Streets and minutes to The Grounds, Campos, Rosetta Stone Bakery, Bread & Circus, and Fratelli Fresh, Sydney Park Village is one of the most sought after resort style buildings in inner Sydney. Offering incomparable facilities including outdoor pool, two tennis courts, gym and heated indoor pool - immerse yourself in a sanctuary away from any urban buzz.