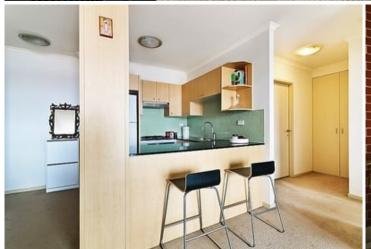

## Top floor north facing apartment

Featuring sprawling city views, this top floor north facing one bedroom, one bathroom apartment is located within the acclaimed Sydney Park Village complex.

Light filled open plan lounge & dining
Designer gas kitchen w stainless steel appliances
Well-appointed bedroom w built-in robes
Stylish bathroom w tub & internal laundry w dryer
North facing entertainers balcony w city views
Generous storage & ample visitor parking