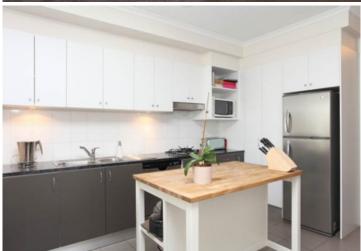

Oversized open plan lounge & dining area
Designer gas kitchen w stainless steel appliances
Light-filled balcony perfect for entertaining
Spacious main bedroom w built-ins and ensuite
Well-appointed second bedroom w built-ins
Chic bathroom w tub & separate laundry w dryer
Air conditioning, ceiling fans & study area
Security complex w lift access & secure car space