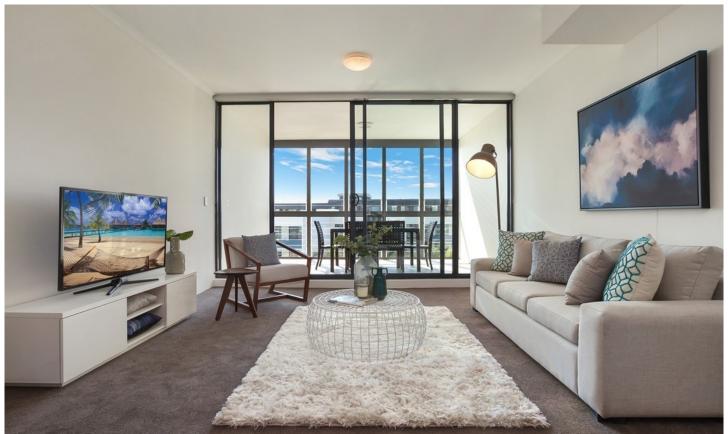

## Oversized dual level apartment in Zenix

Arguably one of Erskineville's most sought after developments, this dual level two bedroom apartment is perfectly crafted for executive living & seamless indoor and outdoor entertaining. Located on the fourth floor, it showcases chic contemporary finishes, natural light & enjoys a fresh and stylish approach.

Oversized open plan lounge & dining area
Designer gas kitchen w stainless steel appliances
Light-filled balcony perfect for entertaining
Spacious main bedroom w built-ins and ensuite
Well-appointed second bedroom w built-ins
Chic bathroom w tub & separate laundry w dryer
Air conditioning, ceiling fans & study area
Security complex w lift access & secure car space