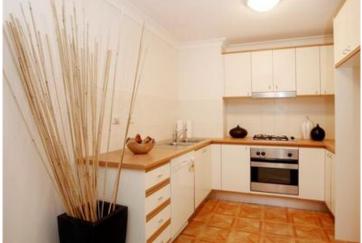

Generous open plan lounge & dining area Gas kitchen w stainless steel appliances Spacious bedroom w large built-in robes Bathroom w tub & separate laundry w dryer Balcony w garden views & no road frontage Secure car space & ample visitor parking