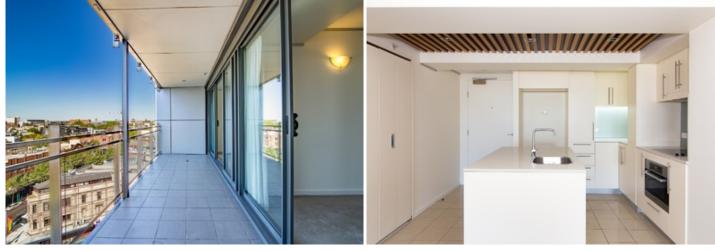

Expansive open plan living & dining area Gourmet kitchen w stainless steel appliances Light filled entertainers balcony w harbour views Spacious bedroom w large built-in robes Designer bathroom & separate laundry w dryer Separate study area perfect for home office Air conditioning, concierge & video intercom access Heated lap pool, tranquil water gardens & health club Secure undercover car space & ample visitor parking