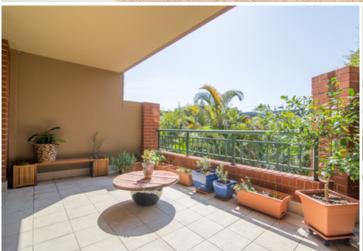

Generous open plan lounge & dining area
Designer gas kitchen w stainless steel appliances
Sun-filled entertainers balcony w complex views
Spacious bedroom w built-ins & balcony access
Stylish bathroom w tub & separate laundry w dryer
Ceiling fans & generous storage space t/out
Secure car space & ample visitor parking