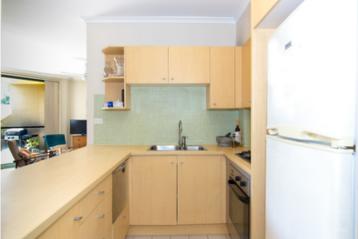

Generous open plan lounge & dining area
Designer gas kitchen w stainless steel appliances
Sun-filled entertainers balcony w complex views
Spacious bedroom w built-ins & balcony access
Stylish bathroom w tub & separate laundry w dryer
Ceiling fans & generous storage space t/out
Secure car space & ample visitor parking