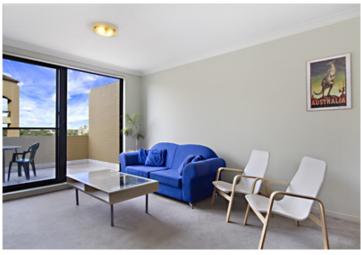

Sun filled open plan lounge & dining
Designer gas kitchen w stainless steel appliances
Spacious bedroom w large built-in robes
Entertainers balcony w leafy outlook
Stylish bathroom w tub & internal laundry w dryer
Separate study area perfect for home office
Security car space & ample visitor parking