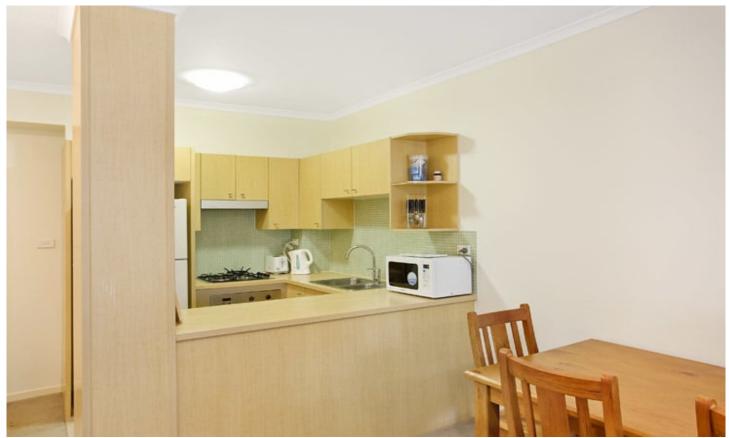

Sun filled open plan lounge & dining
Designer gas kitchen w stainless steel appliances
Spacious bedroom w large built-in robes
Entertainers balcony w leafy outlook
Stylish bathroom w tub & internal laundry w dryer
Separate study area perfect for home office
Security car space & ample visitor parking