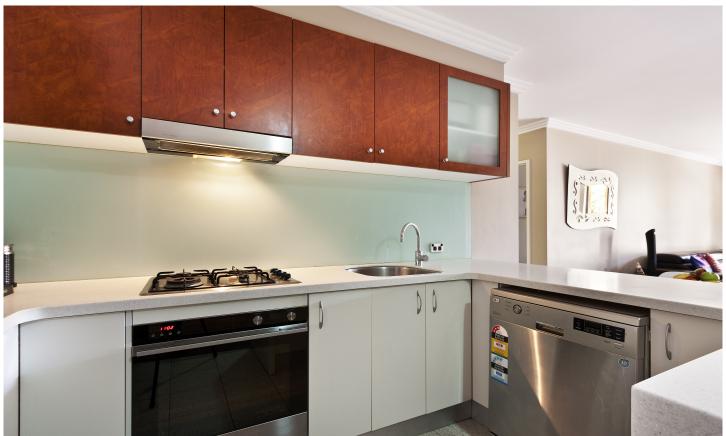

Generous open plan lounge & dining area Light filled courtyard perfect for entertaining Designer gas kitchen w stainless steel appliances Spacious main bed w walk-in robe & ensuite Well-appointed second bedroom w built-in robes Stylish bathroom w tub & internal laundry w dryer Security car space & ample visitor parking \_