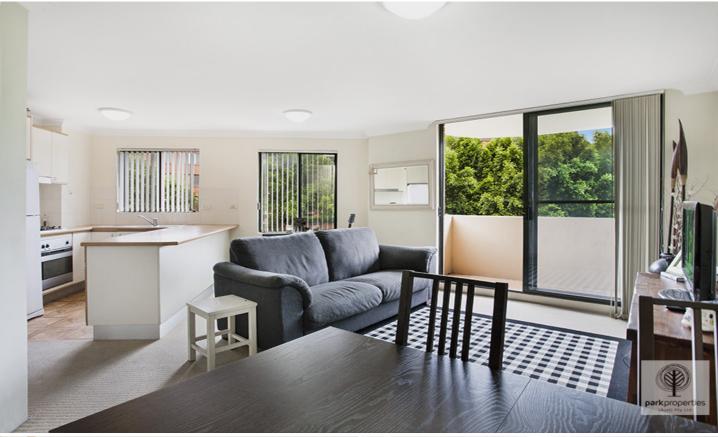

Tiled open plan lounge & dining Modern gas kitchen w stainless steel appliances Sun filled balcony with garden views Spacious bedroom w built-in robes Modern bathroom w tub & separate laundry w dryer Security car space & ample visitor parking Note: Photos used are not of the subject apartment but of one with a

similar floorplan

 
 550

 Contact:
 Beau McCaffery 0424 833 376

 Type:
 Apartment

 Date Available:
 19/11/2016

 Leased Date:
 21/11/2016

 Bond:
 \$2200

https://www.beaumccaffery.com.au/3320093