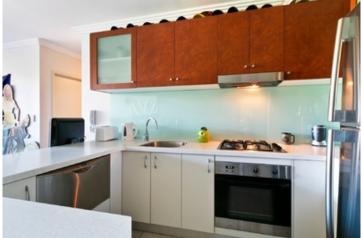

Generous open plan lounge & dining area Full length entertainers balcony w complex views Designer gas kitchen w stainless steel appliances Spacious bedroom w built in robes & balcony access Stylish bathroom w tub & internal laundry w dryer Separate study area perfect for home office Secure car space & ample visitor parking