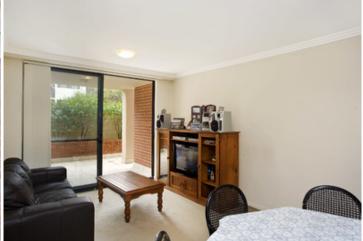

Generous open plan lounge & dining area Light filled courtyard perfect for entertaining Designer gas kitchen w stainless steel appliances Large bedroom w built-in robes & courtyard access Stylish bathroom w tub & internal laundry w dryer Separate study area perfect for home office Ceiling fans in living area & bedroom Security car space & ample visitor parking