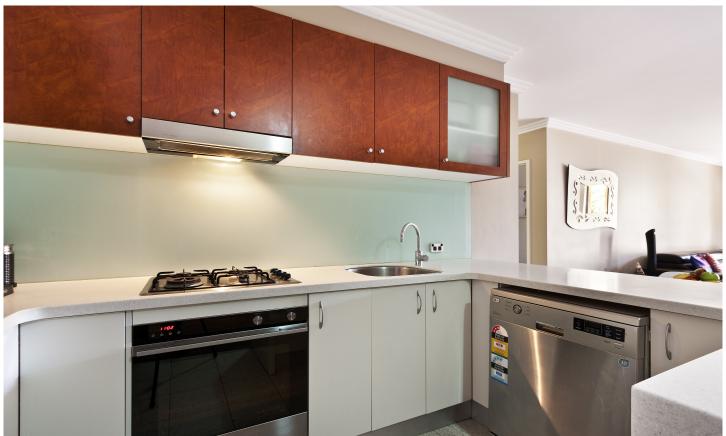

Generous open plan lounge & dining area Light filled courtyard perfect for entertaining Designer gas kitchen w stainless steel appliances Large bedroom w built-in robes & courtyard access Stylish bathroom w tub & internal laundry w dryer Separate study area perfect for home office Ceiling fans in living area & bedroom Security car space & ample visitor parking