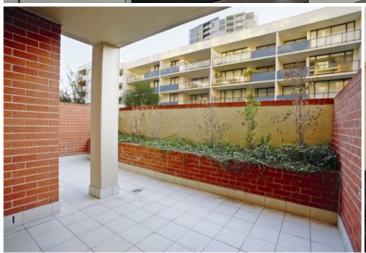

Generous open plan lounge & dining area Light filled courtyard perfect for entertaining Designer gas kitchen w stainless steel appliances Large bedroom w built-in robes & courtyard access Stylish bathroom w tub & internal laundry w dryer Separate study area perfect for home office Ceiling fans in living area & bedroom Security car space & ample visitor parking