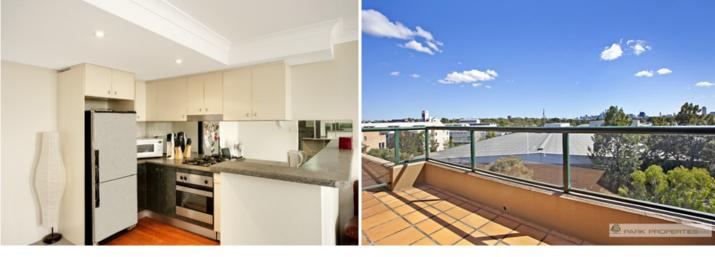

Large open plan lounge & dining area Modern gas kitchen w stainless steel appliances North facing entertainers balcony w city views Spacious bedroom w large built-in wardrobes Renovated bathroom w tub & internal laundry w dryer Security car space & ample visitor parking