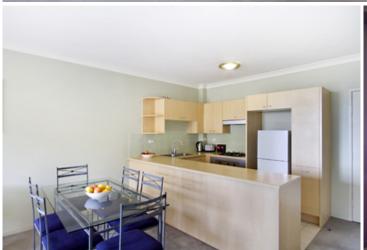

Oversized open plan lounge & dining area Gourmet gas kitchen w stainless steel appliances Entertainers balcony w private leafy outlook Large main bedroom w built-in robes & ensuite Spacious second bedroom w built-in robes Stylish bathroom w tub & separate laundry w dryer Secure car space & ample visitor parking