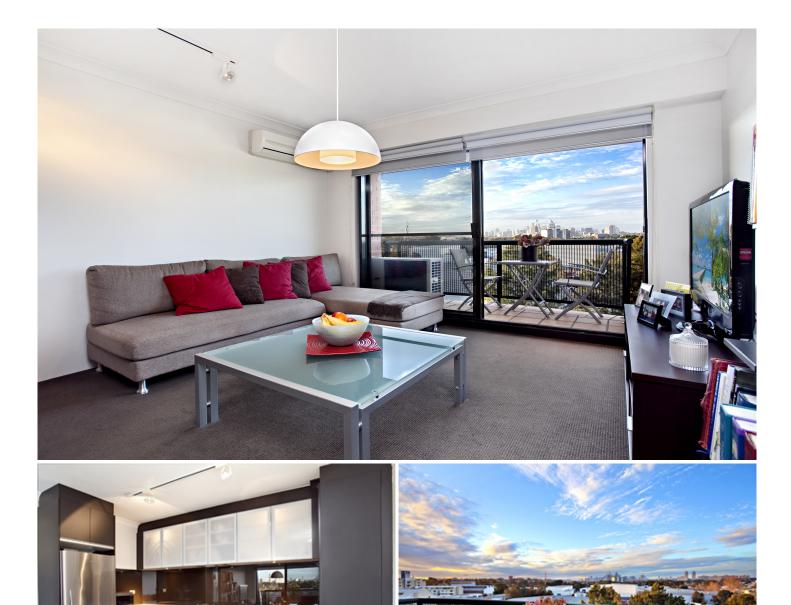

## Stunning one bedroom apartment with city views

Renovated throughout with stylish modern finishes, this light filled one bedroom apartment with secure parking is located in the sought after lifestyle complex Sydney Park Village. Perfectly positioned on the top floor with an ideal northerly aspect and sprawling city views, this apartment offers ultimate convenience with a cosmopolitan lifestyle address.

Light filled open plan lounge & dining area Renovated gas kitchen w stainless steel appliances Well-appointed bedroom w built-in wardrobes Bathroom w tub & internal laundry w dryer Entertainers balcony w sprawling city views Air conditioning & generous storage space Secure car space & ample visitor parking