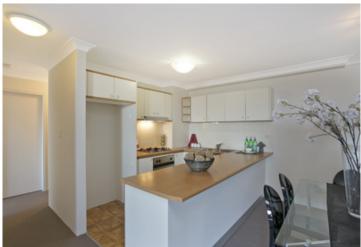

Large open plan lounge & dining area
Gas kitchen w stainless steel appliances
Light-filled balcony w city skyline views
Master bedroom w walk-in robe & ensuite
Spacious second bedroom w built-in robes
Stylish bathroom w tub & separate laundry w dryer
New carpet & paint throughout
Secure car space & ample visitor parking