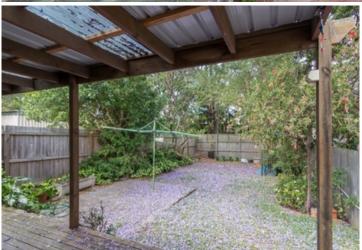

Large interior layout w formal lounge & dining areas
Three large bedrooms all w built-in wardrobes
Covered entertainment patio & large backyard
Well-appointed gas kitchen w stainless steel appliances
Bathroom w tub & internal laundry w dryer
High ceilings, polished floorboards & pet friendly