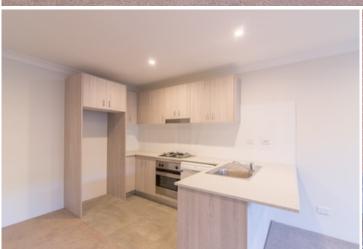

Generous open plan lounge & dining area
Designer gas kitchen w stainless steel appliances
Large bedroom w floor to ceiling built-in robes
Chic bathroom w tub & internal laundry w dryer
Private balcony w views over the complex gardens
Near New carpet & paint throughout