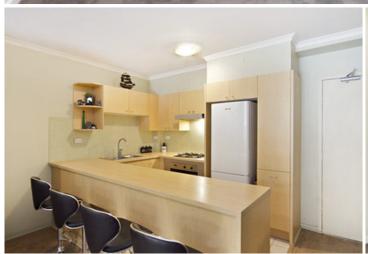

Generous open plan lounge & dining area
Designer gas kitchen w stainless steel appliances
Spacious bedroom w large built-in robes
Modern bathroom w tub & internal laundry w dryer
Undercover balcony w views over Sydney Park
Separate study area perfect for home office
Air conditioning & generous storage space
Secure car space & ample visitor parking