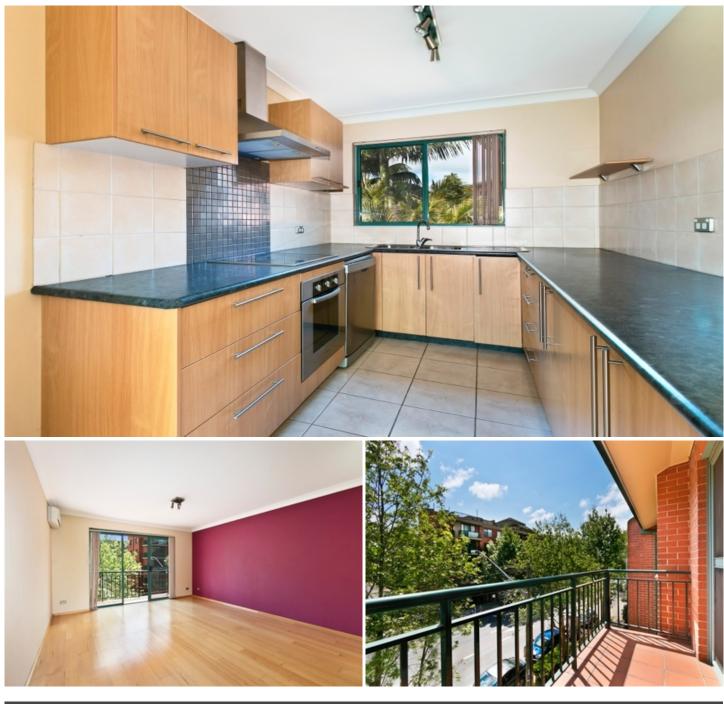

Open plan lounge & dining w floating floorboards Renovated kitchen w stainless steel appliances Spacious bedrooms, main w built-in robes & ensuite Modern bathroom w tub & internal laundry w dryer Air conditioning & generous storage throughout Undercover car space & ample visitor parking