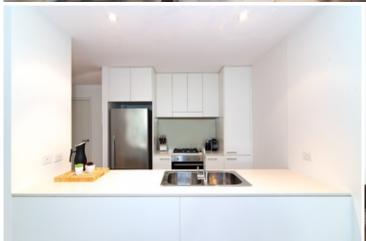

Large light-filled open plan lounge & dining area Two oversized courtyards perfect for entertaining Designer gas kitchen w stainless steel appliances Large main bedroom w built-in robes & ensuite Spacious second bedroom w built-in robes Chic bathroom & separate laundry w dryer Floorboards, air conditioning & generous storage Security building w video intercom access