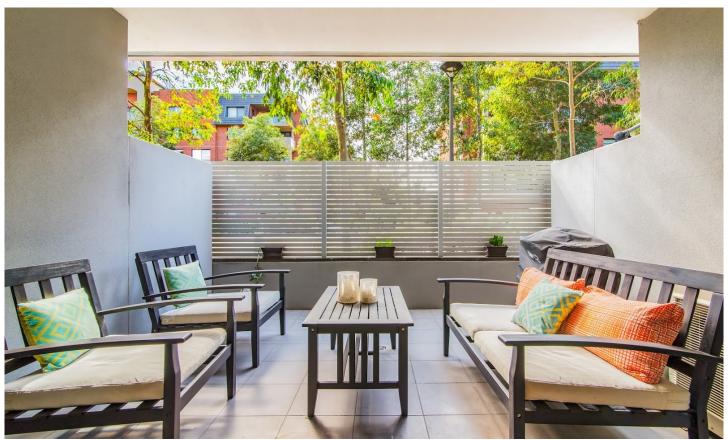

Large light-filled open plan lounge & dining area Two oversized courtyards perfect for entertaining Designer gas kitchen w stainless steel appliances Large main bedroom w built-in robes & ensuite Spacious second bedroom w built-in robes Chic bathroom & separate laundry w dryer Floorboards, air conditioning & generous storage Security building w video intercom access