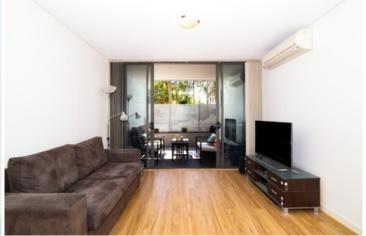

Large light-filled open plan lounge & dining area Two oversized courtyards perfect for entertaining Designer gas kitchen w stainless steel appliances Large main bedroom w built-in robes & ensuite Spacious second bedroom w built-in robes Chic bathroom & separate laundry w dryer Floorboards, air conditioning & generous storage Security building w video intercom access