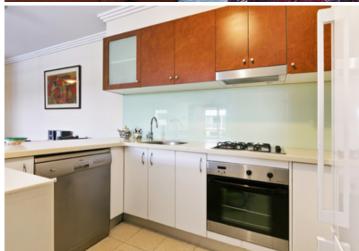

Large open plan lounge & dining area
Full length balcony perfect for entertaining
Designer gas kitchen with stainless steel appliances
Large main bedroom w built in robes & ensuite
Second & third bedrooms both w built in robes
Modern bathroom w tub & separate laundry w dryer
Light filled & generous storage space throughout
Secure car space & ample visitor parking