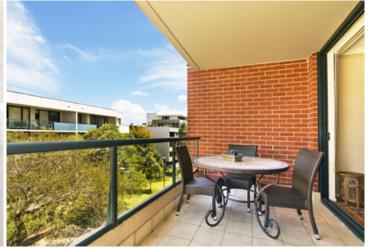

Large open plan lounge & dining area
Full length balcony perfect for entertaining
Designer gas kitchen with stainless steel appliances
Large main bedroom w built in robes & ensuite
Second & third bedrooms both w built in robes
Modern bathroom w tub & separate laundry w dryer
Light filled & generous storage space throughout
Secure car space & ample visitor parking