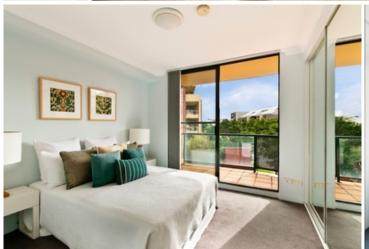

Generous open plan lounge & dining area Light filled north facing balcony Modern gas kitchen w stainless steel appliances Spacious bedroom w built-in robes & balcony access Stylish bathroom & separate laundry w dryer Air conditioning & generous storage space Secure car space & ample visitor parking