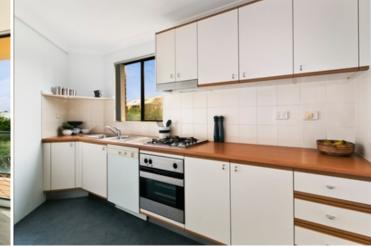

Generous open plan lounge & dining area Light filled north facing balcony Modern gas kitchen w stainless steel appliances Spacious bedroom w built-in robes & balcony access Stylish bathroom & separate laundry w dryer Air conditioning & generous storage space Secure car space & ample visitor parking