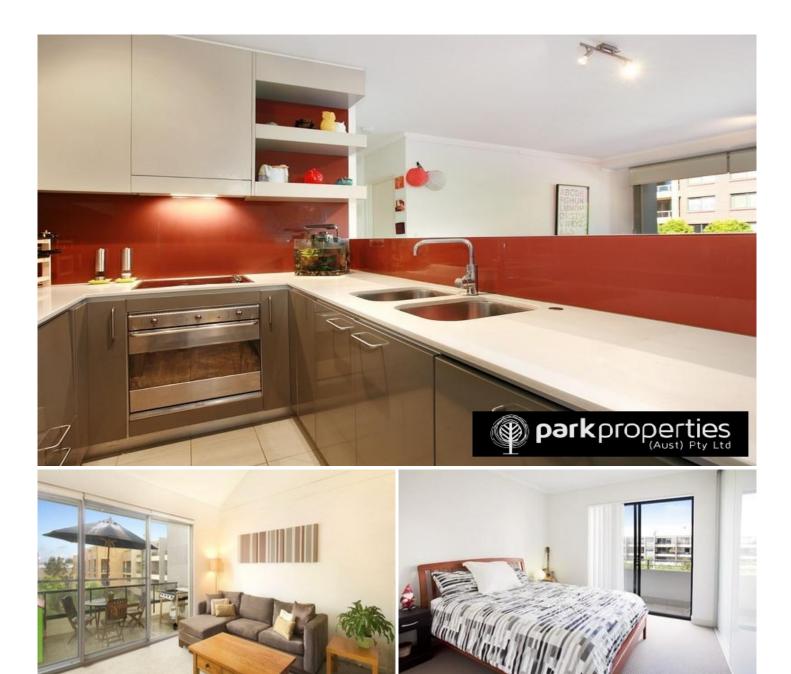

## Executive one bedroom apartment in Glo

Situated in one of Erskineville's most sought after developments, this executive one bedroom apartment offers the ultimate lifestyle choice. Presented in great condition and naturally bright, this property showcases generous open plan living matched by high quality interiors.

Generous open plan lounge & dining area Designer kitchen w stainless steel appliances Spacious bedroom w built in robes & balcony access Entertainers balcony w complex views Bathroom w tub & internal laundry w dryer Air conditioning & generous storage space

Excellent on-site facilities including indoor heated pool & gym Offering stylish executive living in a highly sought-after location, Glo boasts excellent convenience and lifestyle with Sydney Park only moments down the road and an easy stroll to the vibrant bars and restaurants located in both Erskineville & Newtown. Public transport is literally at your door step with busses to the city just around the corner or a short stroll to either St Peters or Erskineville train station.