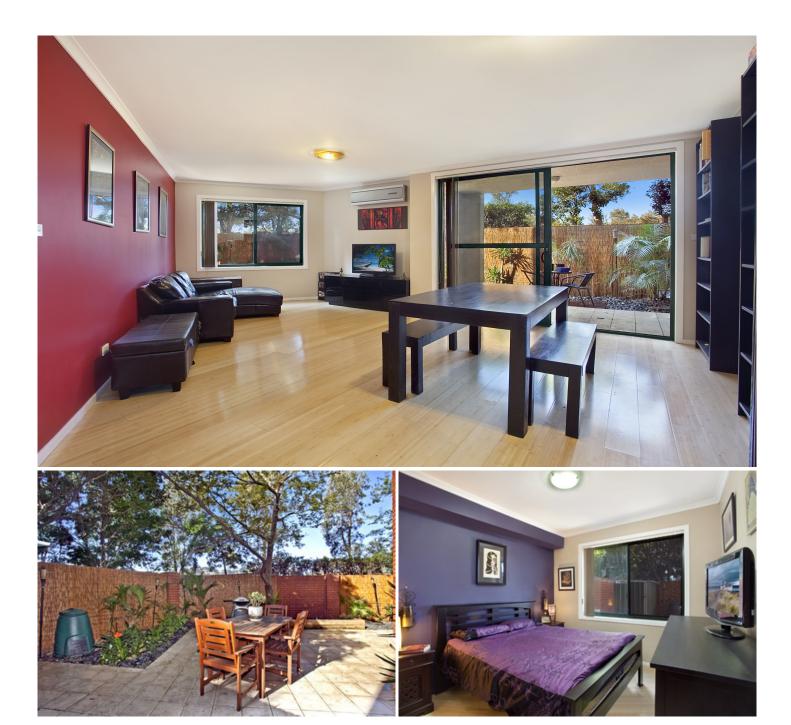

## One bedroom garden apartment with air conditioning

Located in the highly sought after lifestyle complex Sydney Park Village, this one bedroom courtyard apartment is generous in size and features. Offering air conditioned open plan living leading out to the oversized courtyard, this apartment is ideal for those seeking space & lifestyle in an urban locale.

Large open plan living & dining area Gourmet gas kitchen w stainless steel appliances Spacious bedroom w large built-in robes Renovated bathroom & internal laundry w dryer Polished floorboards & air conditioning Security car space & ample visitor parking Near new white paint throughout