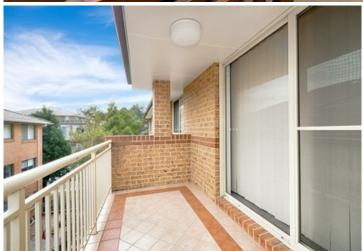

Light filled open plan lounge & dining area
Modern kitchen w stainless steel appliances
Generous balcony w leafy outlook
Well-appointed bedrooms, main with built-in robes
Bathroom w tub & internal laundry w dryer
Security intercom access & separate garage car space