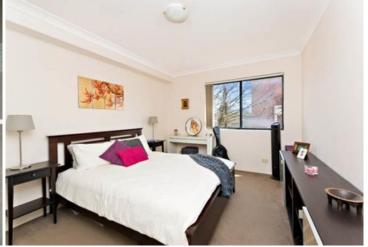

Light filled open plan lounge & dining area
Modern kitchen w stainless steel appliances
Generous balcony w leafy outlook
Well-appointed bedrooms, main with built-in robes
Bathroom w tub & internal laundry w dryer
Security intercom access & separate garage car space