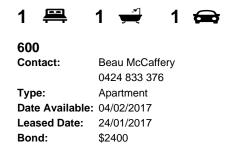

e sought after Sydney Park Village.

Generous open plan lounge & dining area Designer gas kitchen w stainless steel appliances Oversized bedroom w walk-in robe & balcony access Stylish bathroom w tub & internal laundry w dryer Separate study area perfect for home office Air conditioning in both lounge & bedroom Secure car space & ample visitor parking

Placed just steps from the hip Erskineville Village, the eat streets of King and Crown Streets and minutes to The Grounds, Campos, Rosetta Stone Bakery, Bread & Circus, and Fratelli Fresh, Sydney Park Village is one of the most sought after resort style buildings in inner Sydney. Offering incomparable facilities including outdoor pool, two tennis courts, gym and heated indoor pool - immerse yourself in a sanctuary away from any urban buzz.



https://www.beaumccaffery.com.au/3438858