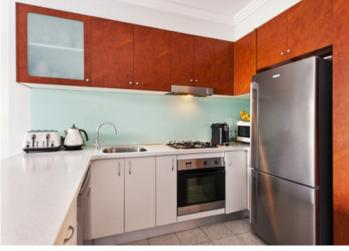

Large open plan lounge & dining area Gourmet gas kitchen w stainless steel appliances Generous bedroom w built in robes & balcony access Full length entertainers balcony w garden views Stylish bathroom w tub & internal laundry w dryer Air conditioning & generous storage space Secure car space & ample visitor parking