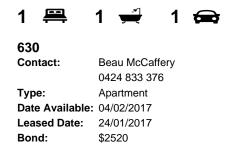

gardens and outdoor facilities.

Large open plan lounge & dining area Gourmet gas kitchen w stainless steel appliances Generous bedroom w built in robes & balcony access Full length entertainers balcony w garden views Stylish bathroom w tub & internal laundry w dryer Air conditioning & generous storage space Secure car space & ample visitor parking

Placed just steps from the hip Erskineville Village, the eat streets of King and Crown Streets and minutes to The Grounds, Campos, Rosetta Stone Bakery, Bread & Circus, and Fratelli Fresh, Sydney Park Village is one of the most sought after resort style buildings in inner Sydney. Offering incomparable facilities including outdoor pool, two tennis courts, gym and



heated indoor pool - immerse yourself in a sanctuary away from any urban buzz.



https://www.beaumccaffery.com.au/3438862