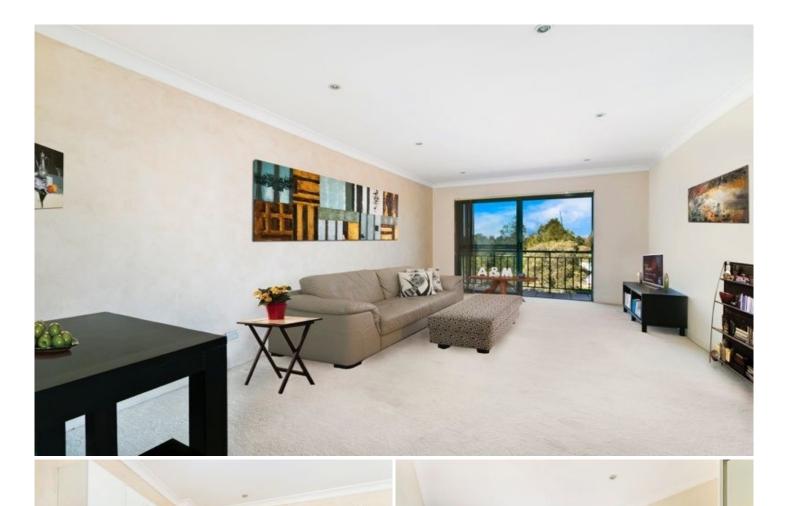

## Conveniently located apartment with park views

Located within the well maintained Huntley Green security complex is this two bedroom apartment with secure parking and sprawling views over Sydney Park. Generously proportioned with a well-designed floor plan & quality finishes throughout, this property confirms ultimate convenience in a highly desirable location.

Large open plan lounge & dining area Modern kitchen w stainless steel appliances Generous bedrooms, main w built in robes & ensuite Balcony w sprawling views over Sydney Park Stylish bathroom & internal laundry w dryer Secure car space & ample visitor parking Full use of complex facilities including outdoor swimming pool and indoor gym