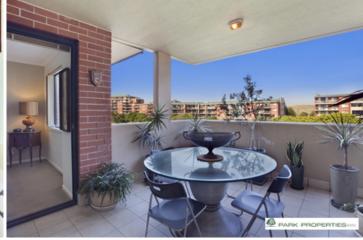

Generous open plan lounge & dining area
Sun-filled entertainers' balcony w complex views
Designer gas kitchen w stainless steel appliances
Large bedroom w walk-in robe & balcony access
Stylish bathroom w tub & internal laundry w dryer
Separate study area & generous storage space
Floorboards in lounge & study area
Secure car space & ample visitor parking