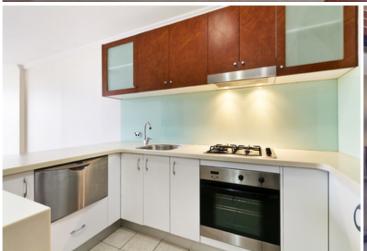

Generous open plan lounge & dining area
Sun-filled entertainers' balcony w complex views
Designer gas kitchen w stainless steel appliances
Large bedroom w walk-in robe & balcony access
Stylish bathroom w tub & internal laundry w dryer
Separate study area & generous storage space
Floorboards in lounge & study area
Secure car space & ample visitor parking