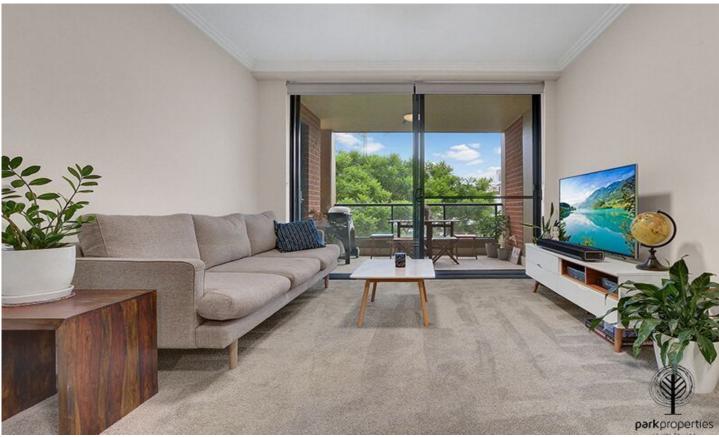

## Stunning apartment with private leafy outlook

Generous in size and features, this north facing one bedroom apartment plus study boasts light filled, oversized living. Situated in the highly sought after Sydney Park Village complex, it offers a versatile floor plan with stylish finishes and private leafy outlook.

Light filled open plan lounge & dining area Gourmet gas kitchen w stainless steel appliances Large bedroom w built in robes & balcony access Private entertainers balcony w leafy outlook Stylish bathroom w tub & internal laundry w dryer Separate study w built-in cabinetry perfect for home office New carpet, paint & generous storage space Secure car space & ample visitor parking