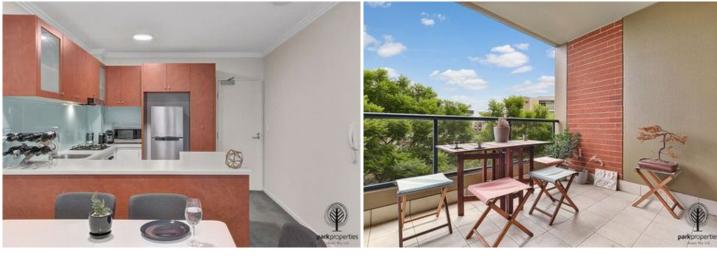

Light filled open plan lounge & dining area Gourmet gas kitchen w stainless steel appliances Large bedroom w built in robes & balcony access Private entertainers balcony w leafy outlook Stylish bathroom w tub & internal laundry w dryer Separate study w built-in cabinetry perfect for home office New carpet, paint & generous storage space Secure car space & ample visitor parking