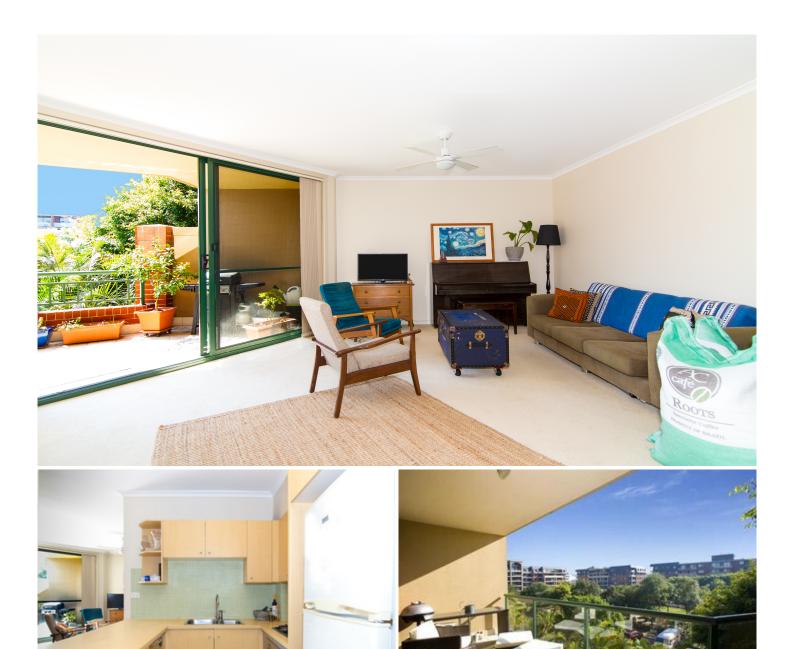

## North facing apartment with leafy outlook

Located in the highly sought after lifestyle complex Sydney Park Village, this one bedroom apartment is generous in size and features. Offering bright and airy open plan living leading out to a sun drenched entertainers balcony, this apartment is ideal for those seeking space & lifestyle in an urban locale.

Light filled open plan lounge & dining Designer gas kitchen w stainless steel appliances Spacious bedroom w built-in robes & balcony access Modern bathroom w tub & separate laundry w dryer North facing entertainers balcony w complex views Security car space & ample visitor parking