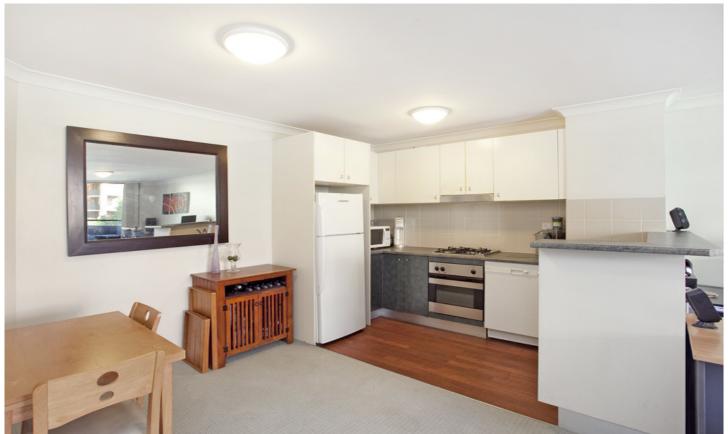

Generous open plan lounge & dining area Modern gas kitchen w stainless steel appliances North facing balcony w private leafy outlook Spacious bedroom w large built-in robes Bathroom w tub & internal laundry w dryer Secure car space & ample visitor parking