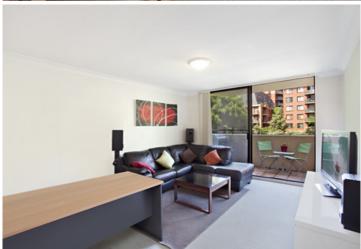

Generous open plan lounge & dining area Modern gas kitchen w stainless steel appliances North facing balcony w private leafy outlook Spacious bedroom w large built-in robes Bathroom w tub & internal laundry w dryer Secure car space & ample visitor parking