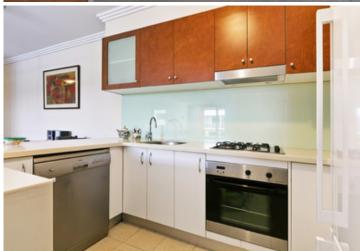

Oversized open plan lounge & dining area Designer gas kitchen w stainless steel appliances Large full length balcony perfect for entertaining Main bedroom w built-in robes, ensuite & balcony access Spacious second & third bedrooms both w built-in robes Stylish bathroom w tub & separate laundry w dryer Generous storage space t/out & small study area Two undercover secure car spaces & ample visitor parking