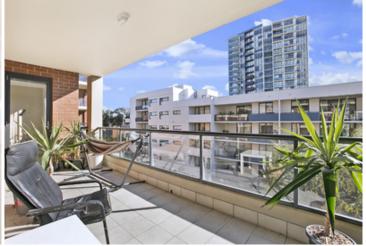

Oversized open plan lounge & dining area Designer gas kitchen w stainless steel appliances Large full length balcony perfect for entertaining Main bedroom w built-in robes, ensuite & balcony access Spacious second & third bedrooms both w built-in robes Stylish bathroom w tub & separate laundry w dryer Generous storage space t/out & small study area Two undercover secure car spaces & ample visitor parking