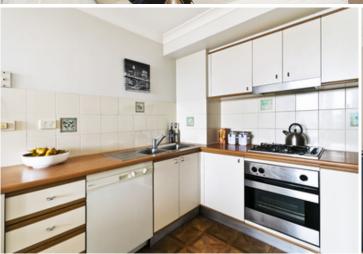

Generous open plan lounge & dining area Gas kitchen w stainless steel appliances Spacious bedroom w large built-in robes Bathroom w tub & separate laundry w dryer Balcony w garden views & no road frontage Secure car space & ample visitor parking