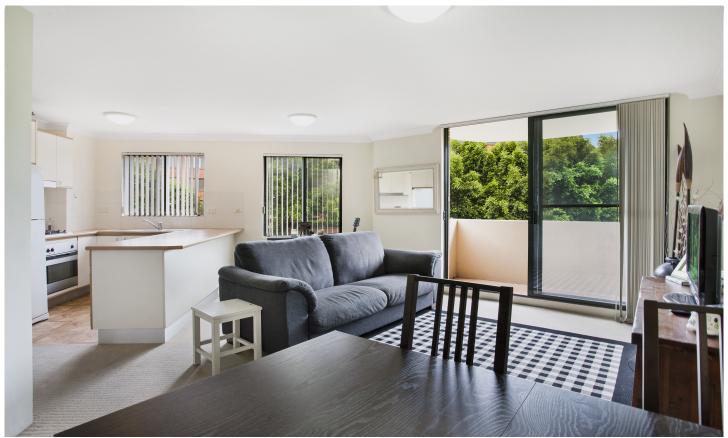

## Light filled apartment with complex views

Located in the acclaimed Sydney Park Village complex, this internal facing one bedroom apartment with secure parking offers a versatile floorplan, ideal westerly aspect and leafy complex views.

Versatile open plan lounge & dining area Modern gas kitchen w stainless steel appliances Light filled west facing balcony w leafy outlook Spacious bedroom w large built-in robes Stylish bathroom & separate laundry w dryer Secure car space & ample visitor parking