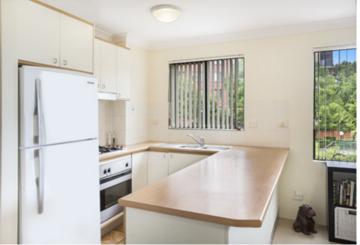

Versatile open plan lounge & dining area Modern gas kitchen w stainless steel appliances Light filled west facing balcony w leafy outlook Spacious bedroom w large built-in robes Stylish bathroom & separate laundry w dryer Secure car space & ample visitor parking