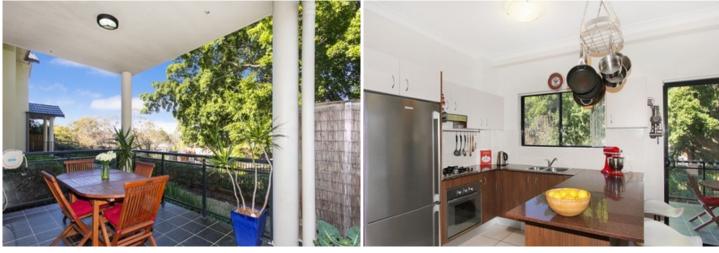

## Privately positioned garden apartment with LUG

Quietly positioned at the rear of a well-maintained security complex, this light filled two bedroom, two bathroom apartment offers a secluded and private garden lifestyle with an abundance of both indoor and outdoor space.

Light filled open plan lounge & dining area Large tiled entertainers courtyard w garden Designer gas kitchen w stainless steel appliances Main bedroom w built-in robes & stylish ensuite Spacious second bedroom w built-in robes Modern bathroom w tub & separate laundry Hardwood bamboo flooring & high ceilings Intercom access & security screens throughout Large undercover lock-up garage