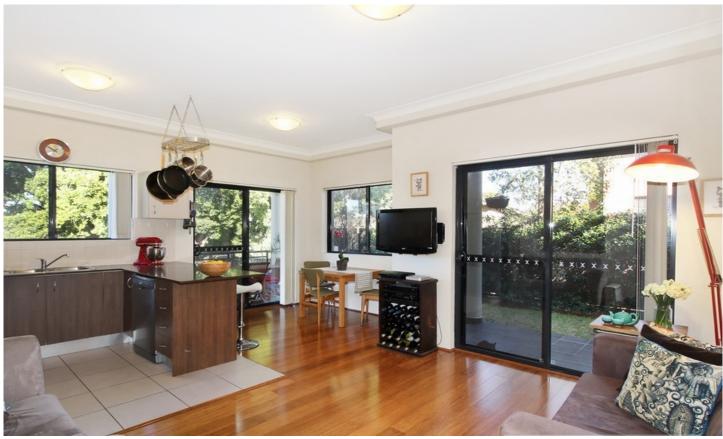

## Privately positioned garden apartment with LUG

Quietly positioned at the rear of a well-maintained security complex, this light filled two bedroom, two bathroom apartment offers a secluded and private garden lifestyle with an abundance of both indoor and outdoor space.

Light filled open plan lounge & dining area Large tiled entertainers courtyard w garden Designer gas kitchen w stainless steel appliances Main bedroom w built-in robes & stylish ensuite Spacious second bedroom w built-in robes Modern bathroom w tub & separate laundry Hardwood bamboo flooring & high ceilings Intercom access & security screens throughout Large undercover lock-up garage