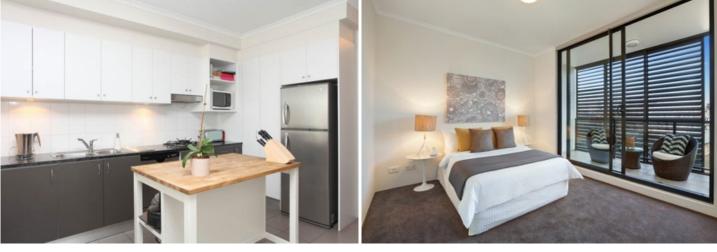

Oversized open plan lounge & dining area Designer gas kitchen w stainless steel appliances Light-filled balcony perfect for entertaining Spacious main bedroom w built-ins and ensuite Well-appointed second bedroom w built-ins Chic bathroom w tub & separate laundry w dryer Separate study area & generous storage space Security complex w lift access & secure car space