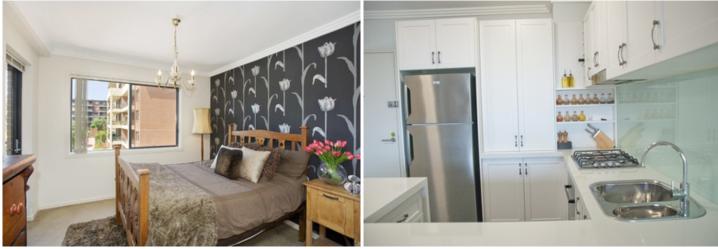

## Top floor apartment with study and complex views

Perfectly positioned on the top floor showcasing a highly sought after aspect, this two bedroom apartment with study is set moments from the Inner Wests most coveted conveniences. Boasting generous open plan living, it also features light-filled interiors with stylish modern finishes throughout.

Large open plan lounge & dining area Renovated designer kitchen w stainless steel appliances Full length entertainers balcony w complex views Spacious main bed w built-in robes & stylish ensuite Generous second bedroom w built-in robes Stylish bathroom w tub & separate laundry w dryer Air conditioning in every room & separate study area Wall paper in photos has been removed