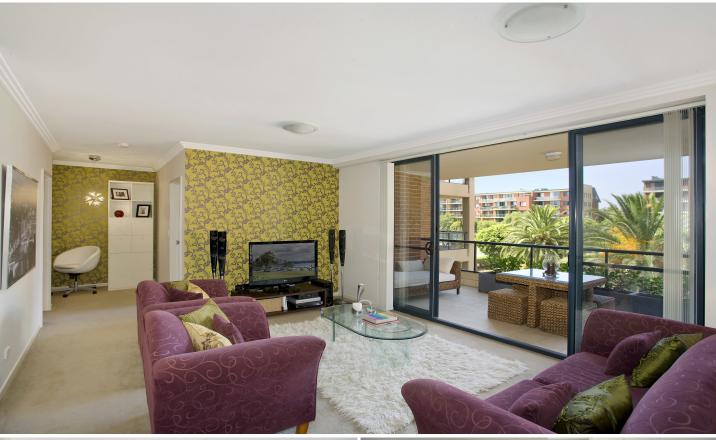

## Top floor apartment with study and complex views

Perfectly positioned on the top floor showcasing a highly sought after aspect, this two bedroom apartment with study is set moments from the Inner Wests most coveted conveniences. Boasting generous open plan living, it also features light-filled interiors with stylish modern finishes throughout.

Large open plan lounge & dining area Renovated designer kitchen w stainless steel appliances Full length entertainers balcony w complex views Spacious main bed w built-in robes & stylish ensuite Generous second bedroom w built-in robes Stylish bathroom w tub & separate laundry w dryer Air conditioning in every room & separate study area Wall paper in photos has been removed