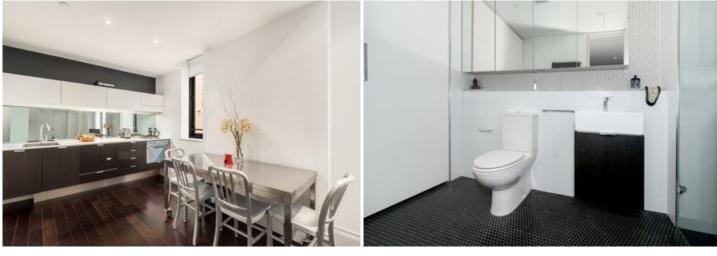

Light filled open plan lounge & dining area Sleek galley kitchen w stainless steel appliances Good sized bedroom area & stylish bathroom Internal laundry w washer/dryer combo Air conditioning and timber floors t/out Short walk to transport, cafes, restaurants & bars