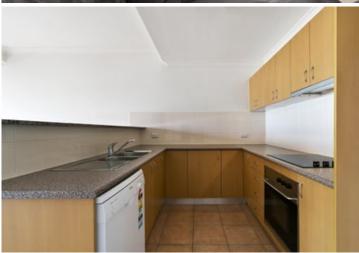

Generous open plan lounge & dining area
Stylish kitchen w stainless steel appliances
Sun drenched entertainers terrace w leafy outlook
Oversized bedroom w built-in robes
Modern bathroom w separate tub & shower
Separate laundry w dryer & ample storage
Air conditioning in both lounge & bedroom
Secure car space w rear lane access
Well maintained complex w outdoor lap pool